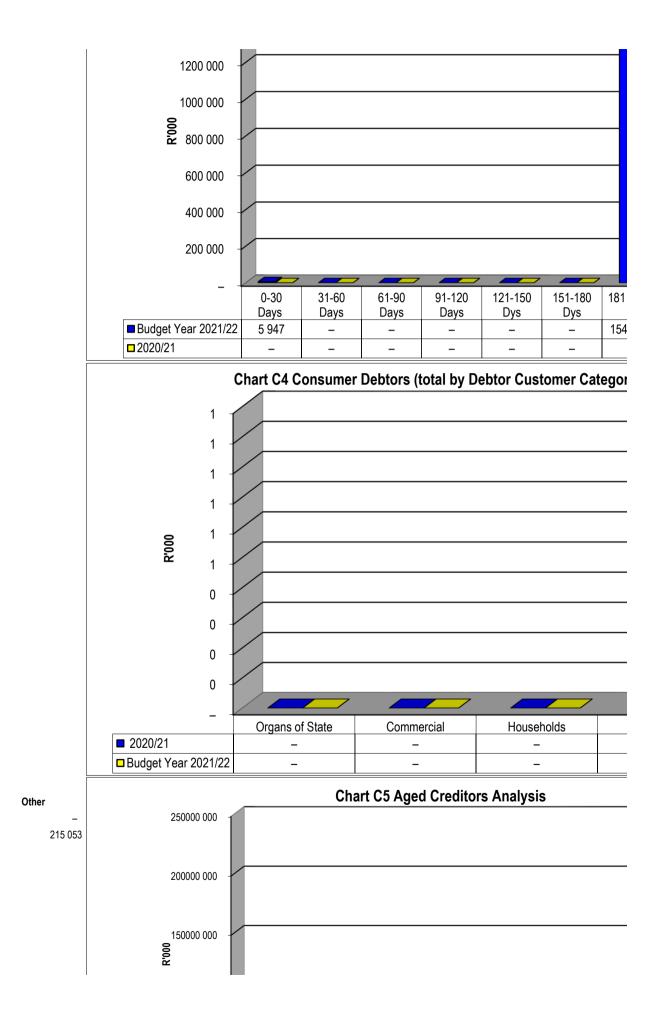

hart C5 Aged    | <b>Creditors Analys</b> | sis   |               | ]               |                  |               |               |                   |
|------------------|-------------------------|-------|---------------|-----------------|------------------|---------------|---------------|-------------------|
|                  | Bulk Electricity Bulk   | Water | PAYE deductio | VAT (output les | Pensions / Retir | Loan repaymen | Trade Credito | rs Auditor Genera |
| 2020/21          | -                       | -     | -             | -               | -                | -             | -             | -                 |
| Budget Year 2021 | -                       | -     | -             | 395             | -                | -             | -             | -                 |





| 100000 000          |                  |             |               |                           |                                            |               |                |          |
|---------------------|------------------|-------------|---------------|---------------------------|--------------------------------------------|---------------|----------------|----------|
| 50000 000           |                  |             |               |                           |                                            |               |                |          |
| _ <del>_</del>      | Bulk Electricity | Bulk WaterP | AYE deduction | AST (output les<br>input) | s Pensions /Lo<br>Retirement<br>deductions | oan repaymerī | tsade Creditor | Suditc   |
| 2020/21             | _