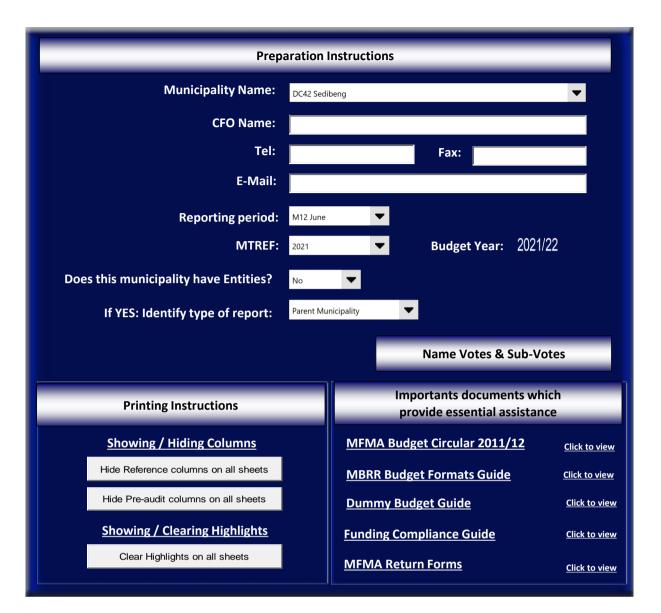

| pan repayment | tsade Creditor | auditc |
| 2020/21             | -                | -           | -            | 142 278                   | -                                          | -             | -              |        |
| Budget Year 2021/22 | -                | -           | -            | 146 675                   | -                                          | -             | -              |        |







# BCX

# Municipal In-year reports

8

# supporting tables

mSCOA Version 6.5

Click for Instructions!

Accountability

Transparency

Information & service delivery



Department: National Treasury REPUBLIC OF SOUTH AFRICA

Contact details:

Budget submission enquiries: Elsabé Rossouw National Treasury Tel: (012) 315-5534 Electronic documents: lgdocuments@treasury.gov.za



| Organisational Structure Votes                                    |                    | Complete Votes & Sub-Votes                                               | Select Org. Structure                                                                        |
|-------------------------------------------------------------------|--------------------|--------------------------------------------------------------------------|----------------------------------------------------------------------------------------------|
| Vote 01 - Executive & Council                                     | Vote 01            | Executive & Council                                                      |                                                                                              |
| Vote 02 - Bud