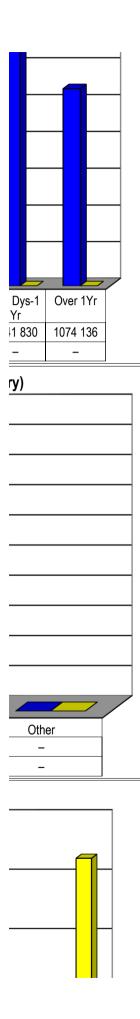

-------|----------------|----------|
| 50000 000           |                  |             |               |                           |                                            |               |                |          |
| _ <del>_</del>      | Bulk Electricity | Bulk WaterP | AYE deduction | AST (output les<br>input) | s Pensions /Lo<br>Retirement<br>deductions | oan repaymerī | tsade Creditor | Suditc   |
| 2020/21             | _                | _           | -             | _                         | -                                          | -             | -              | <u> </u> |
| Budget Year 2021/22 | _                | -           | -             | 395 430                   | _                                          | _             | -              |          |