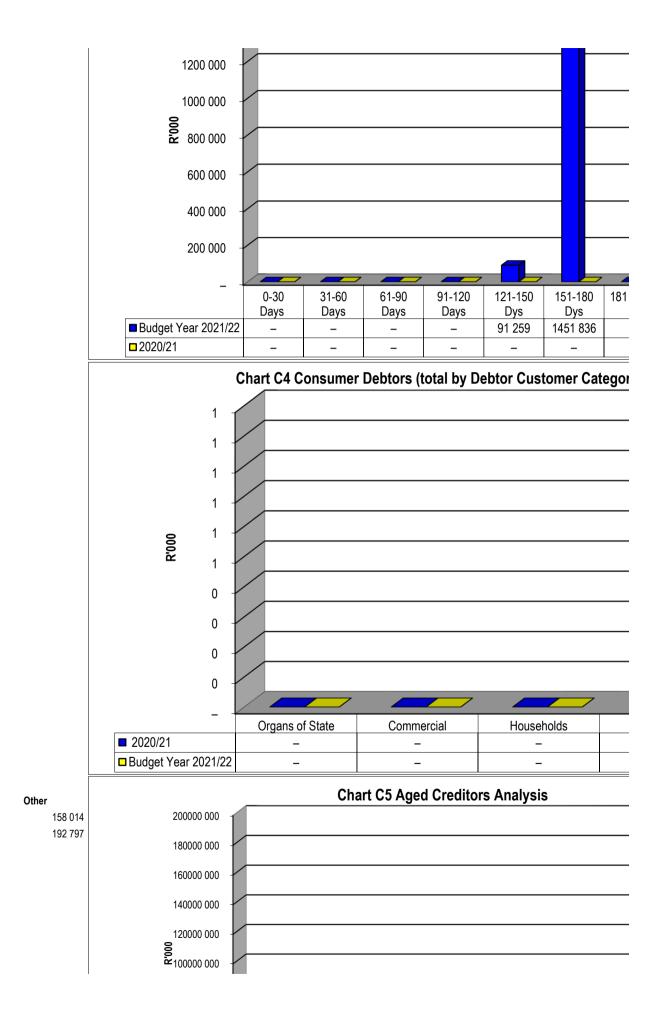

hart C5 Aged    | Creditors Analys      | sis   |               |                 |                  |               |                 |                   |
|------------------|-----------------------|-------|---------------|-----------------|------------------|---------------|-----------------|-------------------|
| P                | Bulk Electricity Bulk | Water | PAYE deductio | VAT (output les | Pensions / Retir | Loan repaymer | n Trade Credito | rs Auditor Genera |
| 2020/21          | -                     | -     | -             | 266             | -                | -             | -               | -                 |
| Budget Year 2021 | I –                   | -     | -             | 193             | -                | -             | -               | -                 |





| ε        | 80000 000    |                  |             |               |                 |                       |               |                |         |
|----------|--------------|------------------|-------------|---------------|-----------------|-----------------------|---------------|----------------|---------|
| 6        | 0000 000     |                  |             |               |                 |                       |               |                |         |
| 4        | 0000 000     |                  |             |               |                 |                       |               |                |         |
| 2        | 2000 000     |                  |             |               |                 |                       |               |