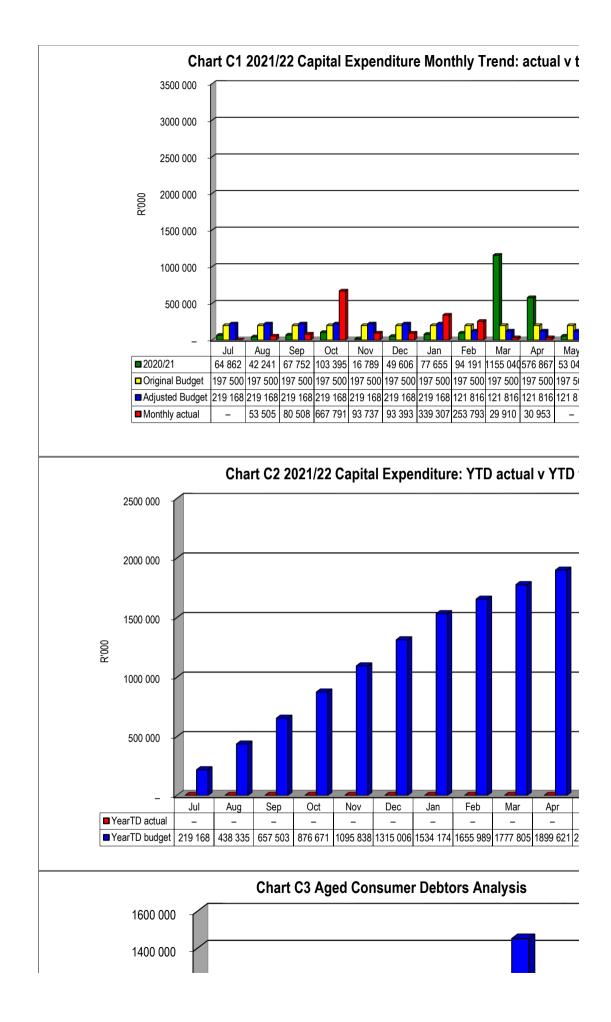

Chart C5 Aged    | Creditors Analys      | sis   |               |                 |                  |               |                 |                   |
|------------------|-----------------------|-------|---------------|-----------------|------------------|---------------|-----------------|-------------------|
| P                | Bulk Electricity Bulk | Water | PAYE deductio | VAT (output les | Pensions / Retir | Loan repaymer | n Trade Credito | rs Auditor Genera |
| 2020/21          | -                     | -     | -             | 266             | -                | -             | -               | -                 |
| Budget Year 2021 | I –                   | -     | -             | 193             | -                | -             | -               | -                 |





| ε        | 80000 000    |                  |             |               |                 |                       |               |                |         |
|----------|--------------|------------------|-------------|---------------|-----------------|-----------------------|---------------|----------------|---------|
| 6        | 0000 000     |                  |             |               |                 |                       |               |                |         |
| 4        | 0000 000     |                  |             |               |                 |                       |               |                |         |
| 2        | 2000 000     |                  |             |               |                 |                       |               |