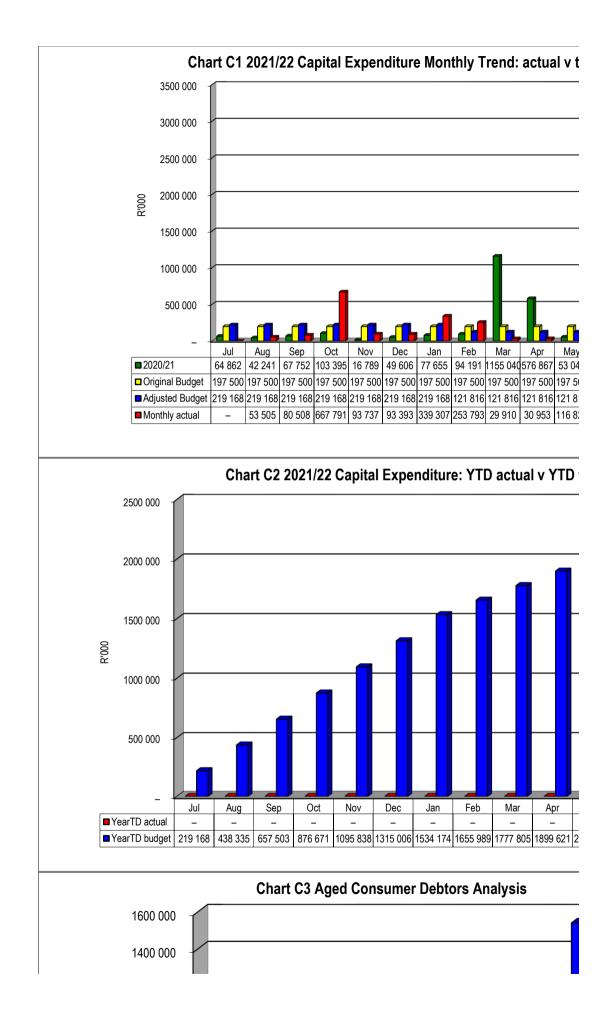

Chart C5 Aged    | <b>Creditors Analys</b> | sis   |               | ]               |                  |               |               |                   |
|------------------|-------------------------|-------|---------------|-----------------|------------------|---------------|---------------|-------------------|
|                  | Bulk Electricity Bulk   | Water | PAYE deductio | VAT (output les | Pensions / Retir | Loan repaymen | Trade Credito | rs Auditor Genera |
| 2020/21          | -                       | -     | -             | -               | -                | -             | -             | -                 |
| Budget Year 2021 | -                       | -     | -             | 395             | -                | -             | -             | -                 |





| 100000 000          |                  |             |               |                           |                                            |               |                |          |
|---------------------|------------------|-------------|---------------|---------------------------|--------------------------------------------|---------------|----------------|----------|
| 50000 000           |                  |             |               |                           |                                            |               |                |          |
| _ <del>_</del>      | Bulk Electricity | Bulk WaterP | AYE deduction | AST (output les<br>input) | s Pensions /Lo<br>Retirement<br>deductions | oan repaymerī | tsade Creditor | Suditc   |
| 2020/21             | _