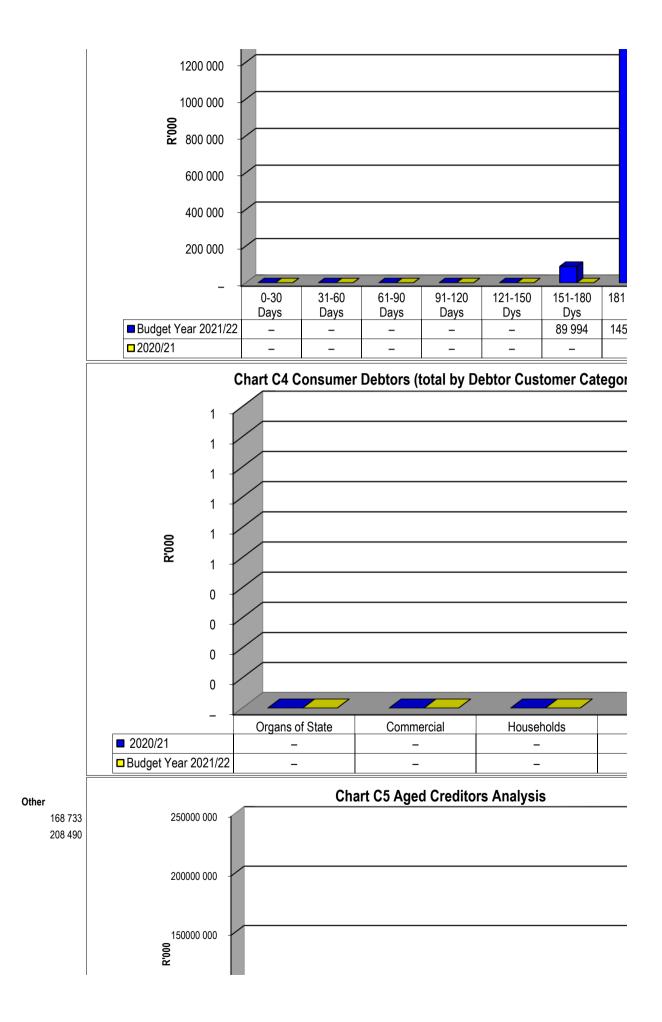

C5 Aged    | Creditors Analys      | is    |               | ]               |                 |                 |                 |                   |
|------------------|-----------------------|-------|---------------|-----------------|-----------------|-----------------|-----------------|-------------------|
|                  | Bulk Electricity Bulk | Water | PAYE deductio | VAT (output les | Pensions / Reti | iı Loan repayme | n Trade Credito | rs Auditor Genera |
| 2020/21          | -                     | -     | -             | 142             | -               | -               | -               | -                 |
| Budget Year 2021 | I –                   | -     | -             | 147             | -               | -               | -               | -                 |





| 100000 000 -        |                  |             |              |                           |                                            |               |                |        |
|---------------------|------------------|-------------|--------------|---------------------------|--------------------------------------------|---------------|----------------|--------|
| 50000 000 -         |                  |             |              |                           |                                            |               |                |        |
|                     | Bulk Electricity | Bulk WaterP | AYE deductio | AsT (output les<br>input) | s Pensions /Lo<br>Retirement<br>deductions | pan repayment | tsade Creditor | auditc |
| 2020/21             | -                | -