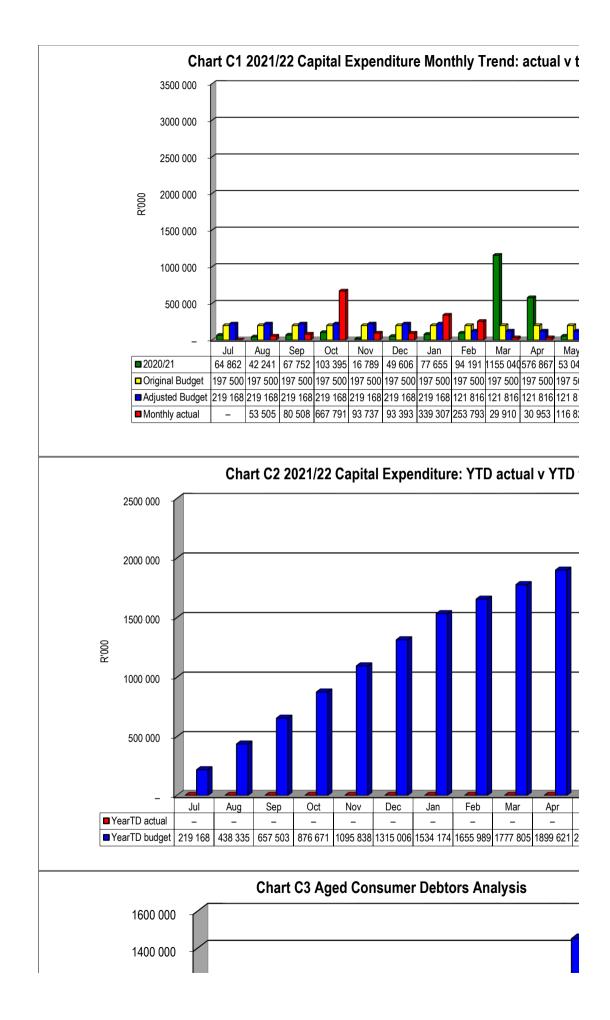

t C5 Aged    | Creditors Analys      | is    |               | ]               |                 |                 |                 |                   |
|------------------|-----------------------|-------|---------------|-----------------|-----------------|-----------------|-----------------|-------------------|
|                  | Bulk Electricity Bulk | Water | PAYE deductio | VAT (output les | Pensions / Reti | iı Loan repayme | n Trade Credito | rs Auditor Genera |
| 2020/21          | -                     | -     | -             | 142             | -               | -               | -               | -                 |
| Budget Year 2021 | I –                   | -     | -             | 147             | -               | -               | -               | -                 |





| 100000 000 -        |                  |             |              |                           |                                            |               |                |        |
|---------------------|------------------|-------------|--------------|---------------------------|--------------------------------------------|---------------|----------------|--------|
| 50000 000 -         |                  |             |              |                           |                                            |               |                |        |
|                     | Bulk Electricity | Bulk WaterP | AYE deductio | AsT (output les<br>input) | s Pensions /Lo<br>Retirement<br>deductions | pan repayment | tsade Creditor | auditc |
| 2020/21             | -                | -